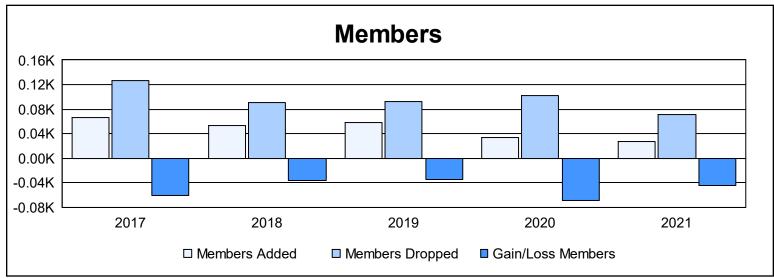

District 107 O As of June 2021 Cumulative

| Year      | New<br>Clubs | Dropped<br>Clubs | Gain/<br>Loss<br>Clubs | New<br>Members | Charter<br>Members | Reinstate<br>Members | Transfer<br>Members | Total<br>Member<br>Added | Total<br>Members<br>Dropped | Gain/<br>Loss<br>Members |
|-----------|--------------|------------------|------------------------|----------------|--------------------|----------------------|---------------------|--------------------------|-----------------------------|--------------------------|
| 2016-2017 | 0            | 0                | 0                      | 58             | 6                  | 1                    | 1                   | 66                       | 126                         | -60                      |
| 2017-2018 | 0            | 0                | 0                      | 52             | 0                  | 1                    | 0                   | 53                       | 90                          | -37                      |
| 2018-2019 | 0            | 0                | 0                      | 54             | 0                  | 0                    | 4                   | 58                       | 93                          | -35                      |
| 2019-2020 | 0            | 1                | -1                     | 33             | 0                  | 0                    | 0                   | 33                       | 102                         | -69                      |
| 2020-2021 | 0            | 0                | 0                      | 23             | 0                  | 1                    | 3                   | 27                       | 71                          | -44                      |
| Average   | 0            | 0                | 0                      | 44             | 1                  | 1                    | 2                   | 47                       | 96                          | -49                      |